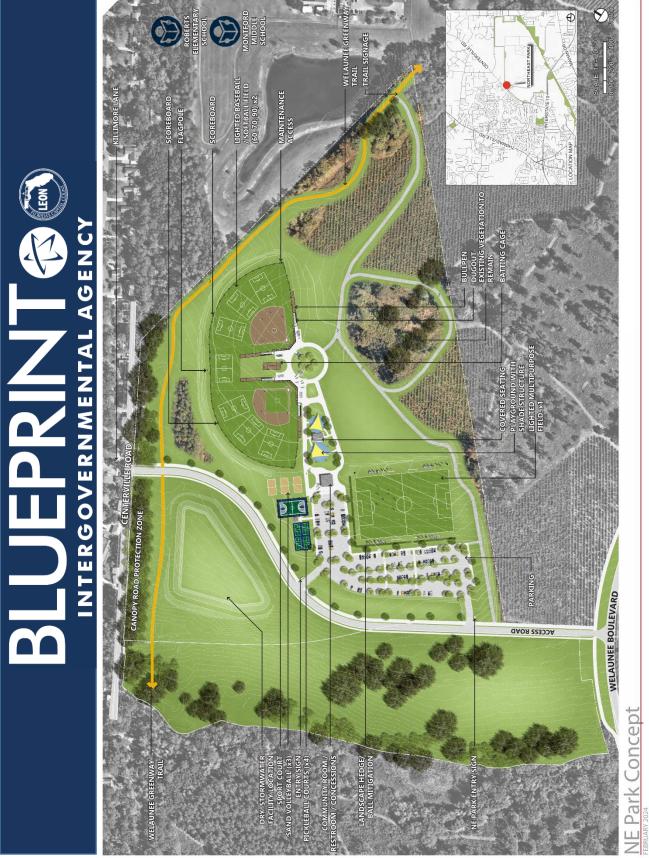

## Current Status

- The purchase of the 50-acre park space closed on October 18, 2022.
- Blueprint engaged with residents surrounding Northeast Park through an online survey, mailers, and an open house.
- A Facilities Needs Assessment was completed in March 2023, and is available on the project webpage (linked <u>here</u>).
- At their August 24<sup>th</sup> 2023 meeting, the IA Board approved the conceptual design, and design is now underway.