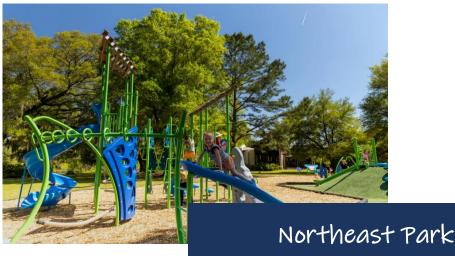

## Project Highlights

- The project provides for the creation of a park in Northeast Tallahassee, located on Centerville Road adjacent to the Montford Middle and Roberts Elementary Schools.
- As an "area park," it will serve the needs of the unincorporated portions of NE Leon County and multiple neighborhoods.
- A mixture of active and passive uses are envisioned for this 50-acre Leon County park.